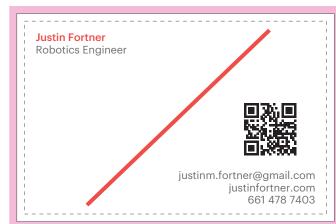

## Please check:

For spelling mistakes and missing digits

That you've included all your vital details (email, URL, etc)

If your design reaches all the way to the edge of the bleed (explained to the right, if you're not sure)

## What do the symbols mean?

Bleed (your design should fill this)

Trim (this is where we aim to trim your cards)

Safe area (Make sure any important aspects of your design such as text and logos are inside of the safe area, otherwise they may be cut off)

## Got a question?

Read through our Frequently Asked Questions or contact our Customer Service Team at support.moo.com

FRONT BACK You'll get 17 of this design

FRONT BACK You'll get 17 of this design

FRONT BACK You'll get 16 of this design