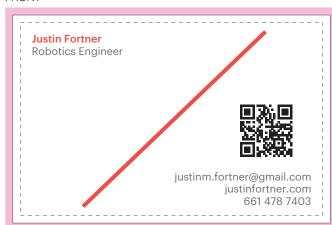

## Please check:

For spelling mistakes and missing digits

That you've included all your vital details (email, URL, etc)

If your design reaches all the way to the edge of the bleed (explained to the right, if you're not sure)

## What do the symbols mean?

Bleed (your design should fill this)

Trim (this is where we aim to trim your cards)

Safe area (Make sure any important aspects of your design such as text and logos are inside of the safe area, otherwise they may be cut off)

## Got a question?

Read through our Frequently Asked Questions or contact our Customer Service Team at support.moo.com

FRONT BACK You'll get 17 of this design

FRONT BACK You'll get 17 of this design

FRONT BACK You'll get 16 of this design